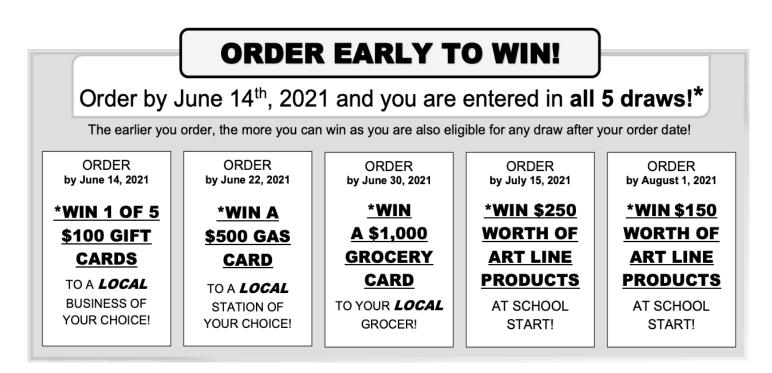

Dear Parents/Guardians:



Your teachers at St. Gregory the Great are excited to offer the opportunity to purchase quality standardized school supplies through School Start for the 2021/2022 school year. This process will save you both time and money.



## **3 WAYS TO ORDER:**

**ONLINE:** You can place your order online at www.schoolstart.ca.

Our site is best compatible with Firefox or Chrome.

**PHONE:** You can call our customer service centre at 1-800-580-1868 to place your order over the phone.

**EMAIL:** You can print and fill out the order form and return to our office via email to: info@schoolstart.ca.

# HOME DELIVERY:

The supplies will be packaged and delivered directly to your house. If you have a P.O. Box, please use your 911 address. Because the kit (s) are delivered to your home, you will have the ability to:

Yere-label your child's supplies
Add supplies to your order for home use or for your child in another school

## **NEW - NO LATE FEE:**

Now you can order any time throughout the spring or summer without any worry